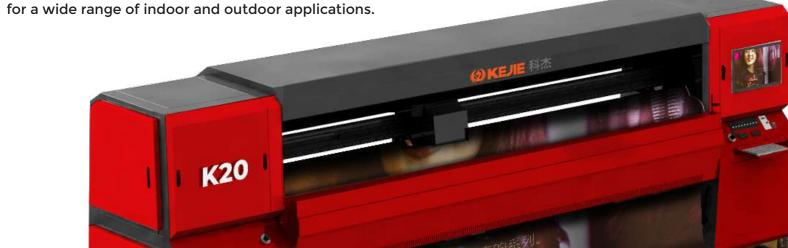

# **SPEED UP YOUR SIGNAGE BUSINESS**

WITH THE FASTEST K20

K20 is the powerful high-speed solvent printer introduced by Kejie. It produces outputs at a speed of approximately 3000 sqft/hr, and it is qualified to perform any task with incredible accuracy. K20 is suitable for a smoother workflow and the best printing solution