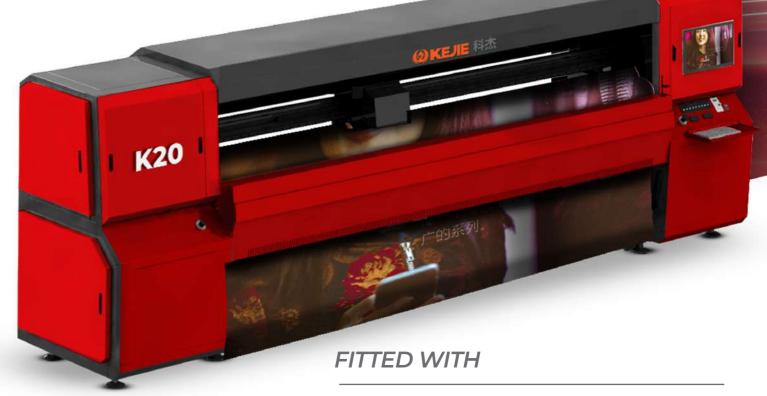

# **SPEED**PRINTING

Print effortlessly at speed upto **3000 SQFT/HR.** 

K20

HIGH-SPEED, HIGH-QUALITY SOLVENT PRINTER

# **SPEED UP YOUR SIGNAGE BUSINESS**

WITH THE FASTEST K20

K20 is the powerful high-speed solvent printer introduced by Kejie. It produces outputs at a speed of approximately 3000 sqft/hr, and it is qualified to perform any task with incredible accuracy. K20 is suitable for a smoother workflow and the best printing solution